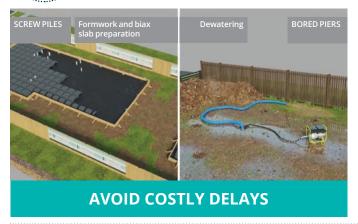

## TOP 5 REASONS TO SWITCH TO STEEL SCREW PILES

WE GO THE EXTRA MILE WHEN INSTALLING SCREW PILES SO THAT YOU HAVE PEACE OF MIND YOUR FOUNDATION IS CONSTRUCTED ON-TIME AND 3RD PARTY CERTIFIED.

**SINCE 2012** 